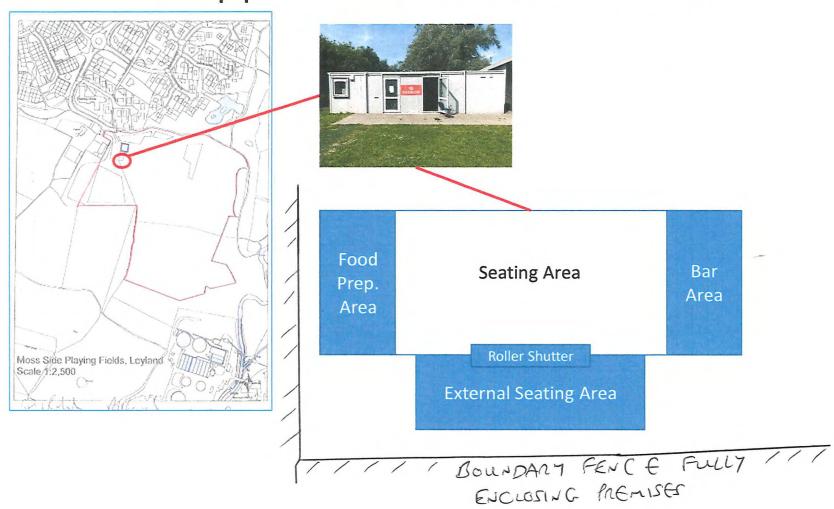

# Part 3 Operating Schedule

|                  |                                                                                                                                 | DD              | MM            | YYYY                                                                                                                                                                                                                                                                                                                                                                                                                                                                                                                                                                                                                                                                                                                                                                                                                                                                                                                                                                                                                                                                                                                                                                                                                                                                                                                                                                                                                                                                                                                                                                                                                                                                                                                                                                                                                                                                                                                                                                                                                                                                                                                           |
|------------------|---------------------------------------------------------------------------------------------------------------------------------|-----------------|---------------|--------------------------------------------------------------------------------------------------------------------------------------------------------------------------------------------------------------------------------------------------------------------------------------------------------------------------------------------------------------------------------------------------------------------------------------------------------------------------------------------------------------------------------------------------------------------------------------------------------------------------------------------------------------------------------------------------------------------------------------------------------------------------------------------------------------------------------------------------------------------------------------------------------------------------------------------------------------------------------------------------------------------------------------------------------------------------------------------------------------------------------------------------------------------------------------------------------------------------------------------------------------------------------------------------------------------------------------------------------------------------------------------------------------------------------------------------------------------------------------------------------------------------------------------------------------------------------------------------------------------------------------------------------------------------------------------------------------------------------------------------------------------------------------------------------------------------------------------------------------------------------------------------------------------------------------------------------------------------------------------------------------------------------------------------------------------------------------------------------------------------------|
| When             | do you want the premises licence to start?                                                                                      |                 | 07            | 2023                                                                                                                                                                                                                                                                                                                                                                                                                                                                                                                                                                                                                                                                                                                                                                                                                                                                                                                                                                                                                                                                                                                                                                                                                                                                                                                                                                                                                                                                                                                                                                                                                                                                                                                                                                                                                                                                                                                                                                                                                                                                                                                           |
|                  |                                                                                                                                 | DD              | MM            | YYYY                                                                                                                                                                                                                                                                                                                                                                                                                                                                                                                                                                                                                                                                                                                                                                                                                                                                                                                                                                                                                                                                                                                                                                                                                                                                                                                                                                                                                                                                                                                                                                                                                                                                                                                                                                                                                                                                                                                                                                                                                                                                                                                           |
| period           | wish the licence to be valid only for a limited, when do you want it to end? give a general description of the premises (please | read guidan     | ce note 1)    |                                                                                                                                                                                                                                                                                                                                                                                                                                                                                                                                                                                                                                                                                                                                                                                                                                                                                                                                                                                                                                                                                                                                                                                                                                                                                                                                                                                                                                                                                                                                                                                                                                                                                                                                                                                                                                                                                                                                                                                                                                                                                                                                |
| CA               | SIN WITH BAR/KITCHEN IN                                                                                                         | ENCIO           | ito Oi        | Mound AT                                                                                                                                                                                                                                                                                                                                                                                                                                                                                                                                                                                                                                                                                                                                                                                                                                                                                                                                                                                                                                                                                                                                                                                                                                                                                                                                                                                                                                                                                                                                                                                                                                                                                                                                                                                                                                                                                                                                                                                                                                                                                                                       |
|                  | VE CLUB.                                                                                                                        |                 |               |                                                                                                                                                                                                                                                                                                                                                                                                                                                                                                                                                                                                                                                                                                                                                                                                                                                                                                                                                                                                                                                                                                                                                                                                                                                                                                                                                                                                                                                                                                                                                                                                                                                                                                                                                                                                                                                                                                                                                                                                                                                                                                                                |
|                  | 00 or more people are expected to attend the premine, please state the number expected to attend.                               | ses at any      | NA.           |                                                                                                                                                                                                                                                                                                                                                                                                                                                                                                                                                                                                                                                                                                                                                                                                                                                                                                                                                                                                                                                                                                                                                                                                                                                                                                                                                                                                                                                                                                                                                                                                                                                                                                                                                                                                                                                                                                                                                                                                                                                                                                                                |
| What             | licensable activities do you intend to carry on fron                                                                            | n the premise   | es'?          |                                                                                                                                                                                                                                                                                                                                                                                                                                                                                                                                                                                                                                                                                                                                                                                                                                                                                                                                                                                                                                                                                                                                                                                                                                                                                                                                                                                                                                                                                                                                                                                                                                                                                                                                                                                                                                                                                                                                                                                                                                                                                                                                |
| (Pleas<br>Act 20 | e see sections 1 and 14 of the Licensing Act 2003 (03)                                                                          | and Schedul     | es 1 and 2 to | the Licensing                                                                                                                                                                                                                                                                                                                                                                                                                                                                                                                                                                                                                                                                                                                                                                                                                                                                                                                                                                                                                                                                                                                                                                                                                                                                                                                                                                                                                                                                                                                                                                                                                                                                                                                                                                                                                                                                                                                                                                                                                                                                                                                  |
| Provis           | ion of regulated entertainment                                                                                                  |                 | Please tick a | nny that apply                                                                                                                                                                                                                                                                                                                                                                                                                                                                                                                                                                                                                                                                                                                                                                                                                                                                                                                                                                                                                                                                                                                                                                                                                                                                                                                                                                                                                                                                                                                                                                                                                                                                                                                                                                                                                                                                                                                                                                                                                                                                                                                 |
| a)               | plays (if ticking yes, fill in box A)                                                                                           |                 |               | ations in the state of the stat |
| b)               | films (if ticking yes, fill in box B)                                                                                           |                 |               |                                                                                                                                                                                                                                                                                                                                                                                                                                                                                                                                                                                                                                                                                                                                                                                                                                                                                                                                                                                                                                                                                                                                                                                                                                                                                                                                                                                                                                                                                                                                                                                                                                                                                                                                                                                                                                                                                                                                                                                                                                                                                                                                |
| c)               | indoor sporting events (if ticking yes, fill in bo                                                                              | ox C)           |               | grouppon                                                                                                                                                                                                                                                                                                                                                                                                                                                                                                                                                                                                                                                                                                                                                                                                                                                                                                                                                                                                                                                                                                                                                                                                                                                                                                                                                                                                                                                                                                                                                                                                                                                                                                                                                                                                                                                                                                                                                                                                                                                                                                                       |
| d)               | boxing or wrestling entertainment (if ticking y                                                                                 | es, fill in box | (D)           |                                                                                                                                                                                                                                                                                                                                                                                                                                                                                                                                                                                                                                                                                                                                                                                                                                                                                                                                                                                                                                                                                                                                                                                                                                                                                                                                                                                                                                                                                                                                                                                                                                                                                                                                                                                                                                                                                                                                                                                                                                                                                                                                |
| e)               | five music (if ticking yes, fill in box E)                                                                                      |                 |               | $\square$                                                                                                                                                                                                                                                                                                                                                                                                                                                                                                                                                                                                                                                                                                                                                                                                                                                                                                                                                                                                                                                                                                                                                                                                                                                                                                                                                                                                                                                                                                                                                                                                                                                                                                                                                                                                                                                                                                                                                                                                                                                                                                                      |
| f)               | recorded music (if ticking yes, fill in box F)                                                                                  |                 |               | $\square$                                                                                                                                                                                                                                                                                                                                                                                                                                                                                                                                                                                                                                                                                                                                                                                                                                                                                                                                                                                                                                                                                                                                                                                                                                                                                                                                                                                                                                                                                                                                                                                                                                                                                                                                                                                                                                                                                                                                                                                                                                                                                                                      |
| g)               | performances of dance (if ticking yes, fill in be                                                                               | ox G)           |               |                                                                                                                                                                                                                                                                                                                                                                                                                                                                                                                                                                                                                                                                                                                                                                                                                                                                                                                                                                                                                                                                                                                                                                                                                                                                                                                                                                                                                                                                                                                                                                                                                                                                                                                                                                                                                                                                                                                                                                                                                                                                                                                                |
| h)               | anything of a similar description to that falling (if ticking yes, fill in box H)                                               | g within (e), ( | f) or (g)     |                                                                                                                                                                                                                                                                                                                                                                                                                                                                                                                                                                                                                                                                                                                                                                                                                                                                                                                                                                                                                                                                                                                                                                                                                                                                                                                                                                                                                                                                                                                                                                                                                                                                                                                                                                                                                                                                                                                                                                                                                                                                                                                                |
|                  |                                                                                                                                 |                 |               | L                                                                                                                                                                                                                                                                                                                                                                                                                                                                                                                                                                                                                                                                                                                                                                                                                                                                                                                                                                                                                                                                                                                                                                                                                                                                                                                                                                                                                                                                                                                                                                                                                                                                                                                                                                                                                                                                                                                                                                                                                                                                                                                              |
| <u>Provi</u>     | sion of late night refreshment (if ticking yes, fill                                                                            | in box 1)       |               | d                                                                                                                                                                                                                                                                                                                                                                                                                                                                                                                                                                                                                                                                                                                                                                                                                                                                                                                                                                                                                                                                                                                                                                                                                                                                                                                                                                                                                                                                                                                                                                                                                                                                                                                                                                                                                                                                                                                                                                                                                                                                                                                              |
| <u>Suppl</u>     | y of alcohol (if ticking yes, fill in box J)                                                                                    |                 |               |                                                                                                                                                                                                                                                                                                                                                                                                                                                                                                                                                                                                                                                                                                                                                                                                                                                                                                                                                                                                                                                                                                                                                                                                                                                                                                                                                                                                                                                                                                                                                                                                                                                                                                                                                                                                                                                                                                                                                                                                                                                                                                                                |
| In all           | cases complete boxes K, L and M                                                                                                 |                 |               |                                                                                                                                                                                                                                                                                                                                                                                                                                                                                                                                                                                                                                                                                                                                                                                                                                                                                                                                                                                                                                                                                                                                                                                                                                                                                                                                                                                                                                                                                                                                                                                                                                                                                                                                                                                                                                                                                                                                                                                                                                                                                                                                |